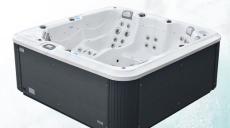

# MONACO HYDRO

## 230x230x92 cm

## Major Specification

Persons 6 Water capacity 1.7CBM Empty weight 400KG Total stainless steel jets 74 Large size LED light Standard Perimeter LED light system Standard Fitting with LED light Standard LED waterfall Standard Filtration system 2 x paper filters Ozone Thermo lock system Standard Synthetic cabinet Standard Base ABS Thermal cover Standard