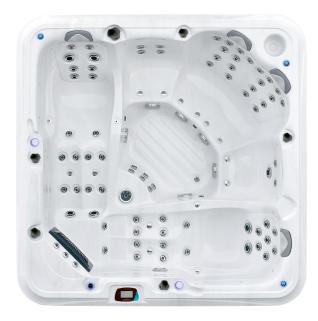

# MONACO HYDRO

## 230x230x92 cm

## Major Specification

Persons 6 Water capacity 1.7CBM Empty weight 400KG Total stainless steel jets 74 Large size LED light Standard Perimeter LED light system Standard Fitting with LED light Standard LED waterfall Standard Filtration system 2 x paper filters Ozone Thermo lock system Standard Synthetic cabinet Standard Base ABS Thermal cover Standard

Jet pump 3 x Single speed/3.0HP Standard Frame Standard

#### Luxury Options

Air blower Included Silent circulation pump

Luxury AUX buttons on main seats Ozone mixing system Included Extra thick PEF foil insulation 28mm Luxury jets with back light Included

Included Control system Balboa BP2100G1 +Spa Touch2